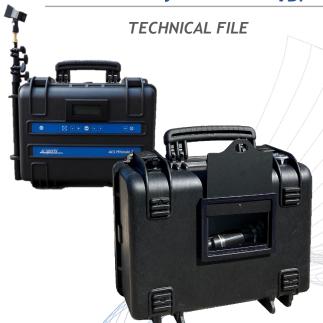

## ACS Mystrale2 ® VDI

| Ме                               | etrological chara | cteristics                     |
|----------------------------------|-------------------|--------------------------------|
| Flow rate                        |                   | 1.3 à 12 l/min*                |
| Accuracy                         |                   | ± 3% à 8 l/min                 |
| Sensitivity                      | Temperature       | 0.005 dm <sup>3</sup> /min/° C |
|                                  | Pressure          | 0.001 dm³/min/hPa              |
| 7                                | echnical Charac   | teristics                      |
| Conditions of use                | Temperature       | -10°C to 40°C                  |
|                                  | Pressure          | 900 to 1100 hPa                |
|                                  | Hygrometry        | 0% to 90%                      |
| Vacuum depression                |                   | -900 mbar                      |
| Protection class                 |                   | IP-55                          |
| Autonomy VDI                     |                   | 40h                            |
| Charging time                    |                   | 7 to 9h                        |
| Weight                           |                   | 10,3 kg                        |
| Dimensions of the device (in mm) |                   | L 450 x l 210 x H 335          |

## Main characteristics

Sturdy, cushioned shell

Compact design and storage space for hose, charger and accessories

Tamper-proof padlock on the lid

Volume flow measurement with temperature and pressure compensated mass flow meter

Hose connection with quick disconnect safety coupling

Electronic self-regulation of the flow rate according to the pressure drop

Diaphragm pump with brushless motor

29V lithium - ion polymer battery

External charger 100 to 240 VAC and 3A

Possible use in charge/discharge with external charger

Automatic protection of the pump by stopping the sampling, automatic stop of the pump in case of flow rate lower than 60% of the set value

Software update (soft) and sampler parameterization via mini USB connection / PC

Saving of sampling data on SD card (>2000 samplings)

Multilingual menu (French, English, German, Spanish, Italian)

Integrated mast supports